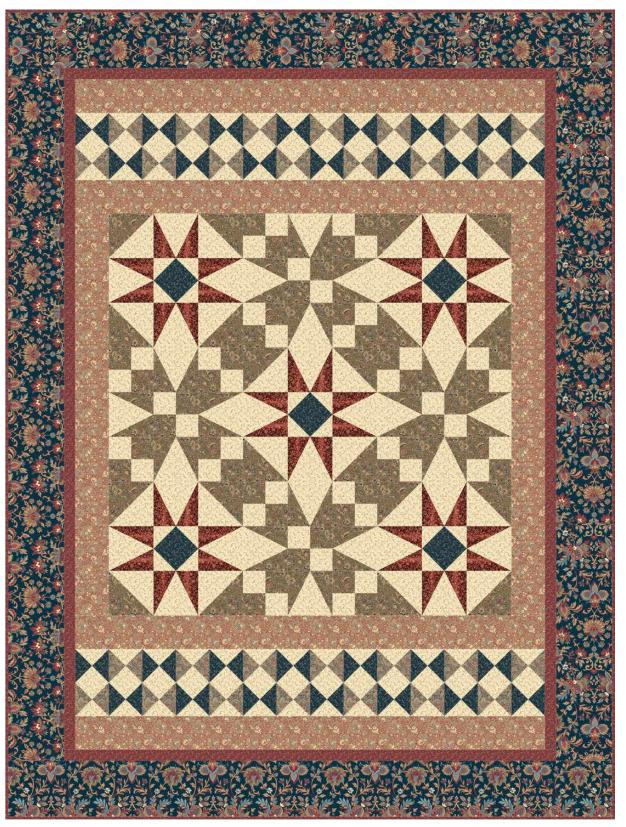

## **Canterbury Quilt** Featuring Canterbury Archival

| ")<br>YARDS<br>11/8<br>7/8<br>7/8<br>1/3 | BOLTS<br>12 KITS<br>1<br>1<br>1<br>1<br>1                                     | 24538 N                                                                                   |
|------------------------------------------|-------------------------------------------------------------------------------|-------------------------------------------------------------------------------------------|
| 11/8<br>7/8<br>7/8<br>1/3                | 12 KITS<br>1<br>1<br>1<br>1                                                   | 24538 N                                                                                   |
| 7/8<br>7/8<br>1/3                        | 1                                                                             | RRA                                                                                       |
| 7/8<br>1/3                               | 1                                                                             | れなわ                                                                                       |
| 1/3                                      |                                                                               | V202V                                                                                     |
|                                          | 1                                                                             | 24542 E                                                                                   |
|                                          | · ·                                                                           |                                                                                           |
| 1⁄2                                      | 1                                                                             |                                                                                           |
| 1%                                       | 2                                                                             |                                                                                           |
| 7⁄8                                      | 1                                                                             |                                                                                           |
| 1⁄2                                      | 1                                                                             |                                                                                           |
| 41⁄2                                     | 4                                                                             |                                                                                           |
| backing)<br><b>Olts</b><br>alculations,  | ing.                                                                          |                                                                                           |
| rn templa                                | ates                                                                          |                                                                                           |
|                                          | 7/8   1/2   41/2   63/4   packing)   Dits   Iculations,   ded for kitt   7013 | 7/81 $7/8$ 1 $1/2$ 1 $41/2$ 4 $63/4$<br>backing)6blts<br>blculations,<br>ded for kitting. |

## Canterbury Quilt Featuring Canterbury Archival

54" x 72" Designed by Janice Averill for QT Fabrics

L

1

L

1