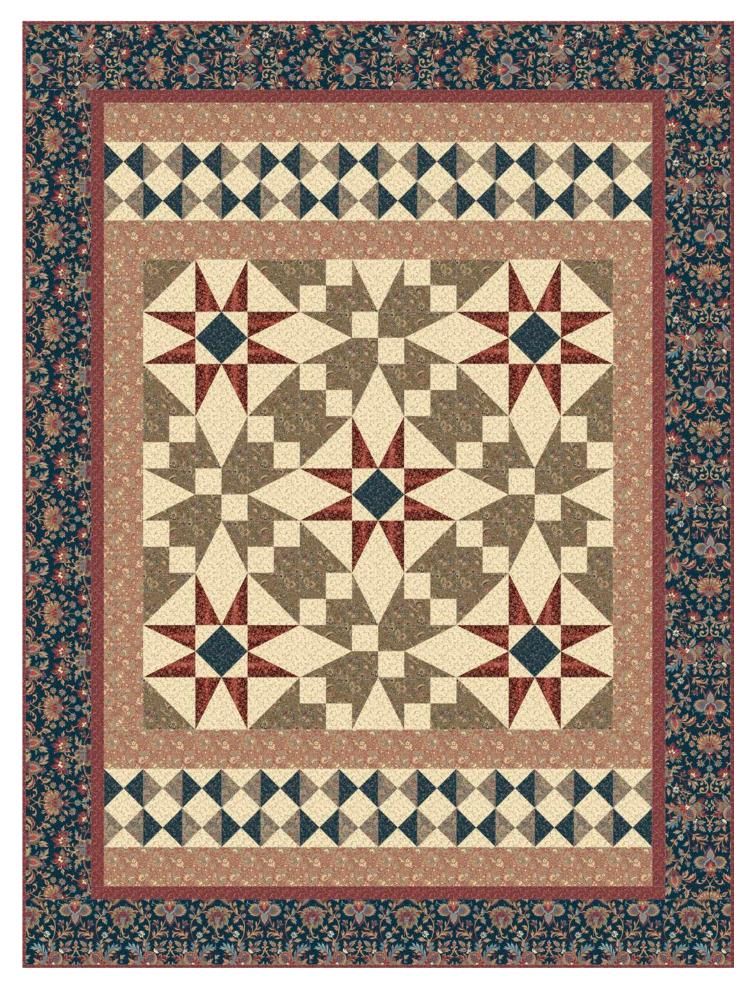

## **Canterbury Quilt** Featuring Canterbury Archival

| ")<br>YARDS<br>11/8<br>7/8<br>7/8<br>1/3 | BOLTS<br>12 KITS<br>1<br>1<br>1<br>1<br>1                                     | 24538 N                                                                                   |
|------------------------------------------|-------------------------------------------------------------------------------|-------------------------------------------------------------------------------------------|
| 11/8<br>7/8<br>7/8<br>1/3                | 12 KITS<br>1<br>1<br>1<br>1                                                   | 24538 N                                                                                   |
| 7/8<br>7/8<br>1/3                        | 1                                                                             | RRA                                                                                       |
| 7/8<br>1/3                               | 1                                                                             | れなわ                                                                                       |
| 1/3                                      |                                                                               | V202V                                                                                     |
|                                          | 1                                                                             | 24542 E                                                                                   |
|                                          | · ·                                                                           |                                                                                           |
| 1⁄2                                      | 1                                                                             |                                                                                           |
| 1%                                       | 2                                                                             |                                                                                           |
| 7⁄8                                      | 1                                                                             |                                                                                           |
| 1⁄2                                      | 1                                                                             |                                                                                           |
| 41⁄2                                     | 4                                                                             |                                                                                           |
| backing)<br><b>Olts</b><br>alculations,  | ing.                                                                          |                                                                                           |
| rn templa                                | ates                                                                          |                                                                                           |
|                                          | 7/8   1/2   41/2   63/4   packing)   Dits   Iculations,   ded for kitt   7013 | 7/81 $7/8$ 1 $1/2$ 1 $41/2$ 4 $63/4$<br>backing)6blts<br>blculations,<br>ded for kitting. |

## Canterbury Quilt Featuring Canterbury Archival

54" x 72" Designed by Janice Averill for QT Fabrics

L

1

L

1